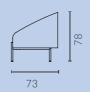

and comfort.'

— Peter van de Water



### LOBBY, LOUNGE OR OPEN OFFICE.

Receive, meet, relax? The series includes a generous armchair, two and a half seats, three seats, five seats and a corner sofa. With Bond seating elements, every room can be furnished in an inviting way.





Bond five seat sofa, combined with single seaters and Rombo planters.



### SIT TOGETHER APART.

The aesthetic quality of a space gives trust to employees and visitors. Of course, safety and social distance is required too. The wide five-seater sofa and the spacious corner sofa offer the possibility to sit at a good distance from each other.









Bond corner sofas and five seat sofas.



### **BOND ELEMENTS & DIMENSIONS**

### **SEATING**

Armchair





Corner sofa







### **ACCESSORIES**



















181

233





Table can be placed in the frame. The top is 360° rotatable.





Dimensions in cm

### **FABRICS**

### CATAGORY O



CAMIRA ERA CAMIRA RIVET



GABRIEL CURA



GABRIEL TONAL



CATAGORY A



CAMIRA XTREME



GABRIEL GO CHECK

CATAGORY B









CATAGORY C









CATAGORY D













OTHER FABRICS AND COSTUMER OWN MATERIAL ON REQUEST

### **MATERIALS**

Powder coated steel with light structure.
Color Traffic black (RAL 9017) Feet are provided with felt.

TABLE - FRAME Powder coated steel with light structure. Color Traffic black (RAL 9017).

TABLE - TOP Black MDF core with laquered edges provided with top layer. Top layer options:



OAK VENEER

Identity & photography: Floor Knaapen

Graphic design: Smel \*creative agency
Portrait photography: Iris Duvekot
Renders: