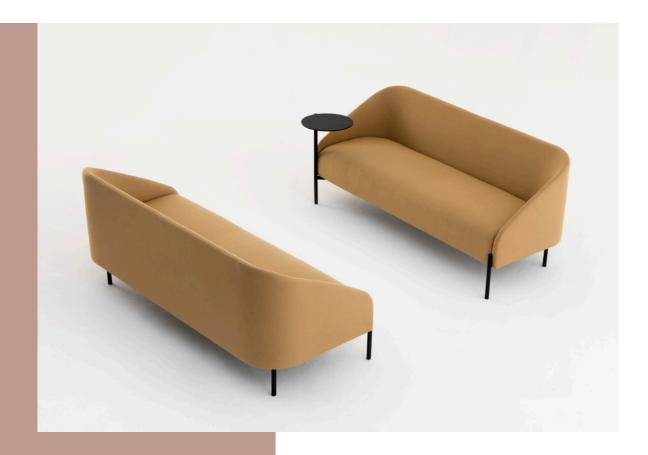

## Bond inspires a versatile use of space.

The side table, suitable for working on your laptop or enjoying a coffee, can be easily placed on the base as an option. The table is also available in a freestanding version.

### LOBBY, LOUNGE OR OPEN OFFICE.

Receive, meet, relax? The series includes a generous armchair, two and a half seats, three seats, five seats and a corner sofa. With Bond seating elements, every room can be furnished in an inviting way.