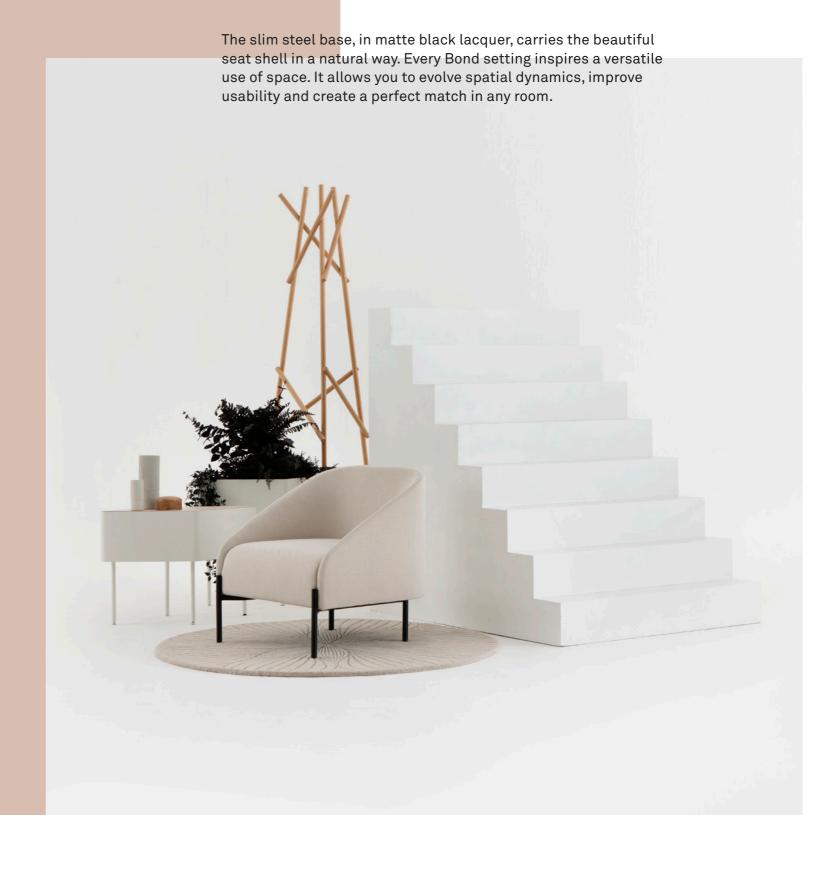

### INTRODUCING BOND.

Bond's design is striking yet modest in shape. The soft round shell that beautifully forms both back and armrest is a characteristic design element. Friendly, appealing and compatible. The matte black steel base signals refinement. Bond easily fits into any environment.

### LOBBY, LOUNGE OR OPEN OFFICE.

Receive, meet, relax? The series includes a generous armchair, two and a half seats, three seats, five seats and a corner sofa. With Bond seating elements, every room can be furnished in an inviting way.