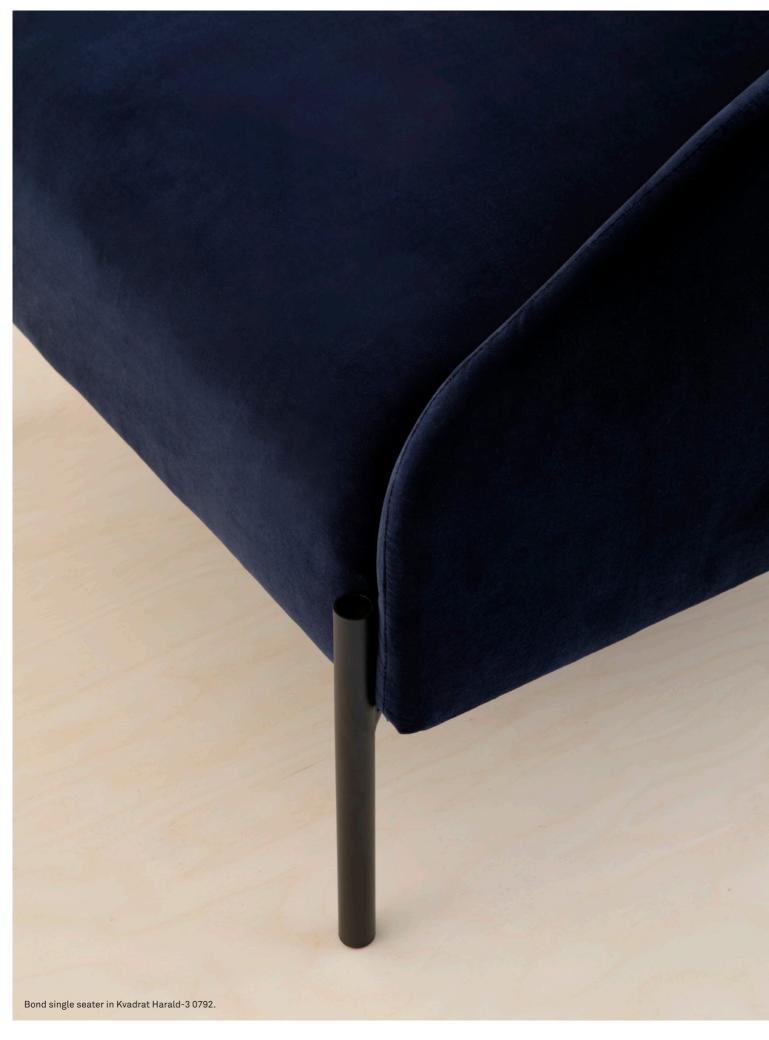

### INTRODUCING BOND.

Bond's design is striking yet modest in shape. The soft round shell that beautifully forms both back and armrest is a characteristic design element. Friendly, appealing and compatible. The matte black steel base signals refinement. Bond easily fits into any environment.

Bond single seater (integrated table as option) in Kvadrat - Maharam Merit 0030.