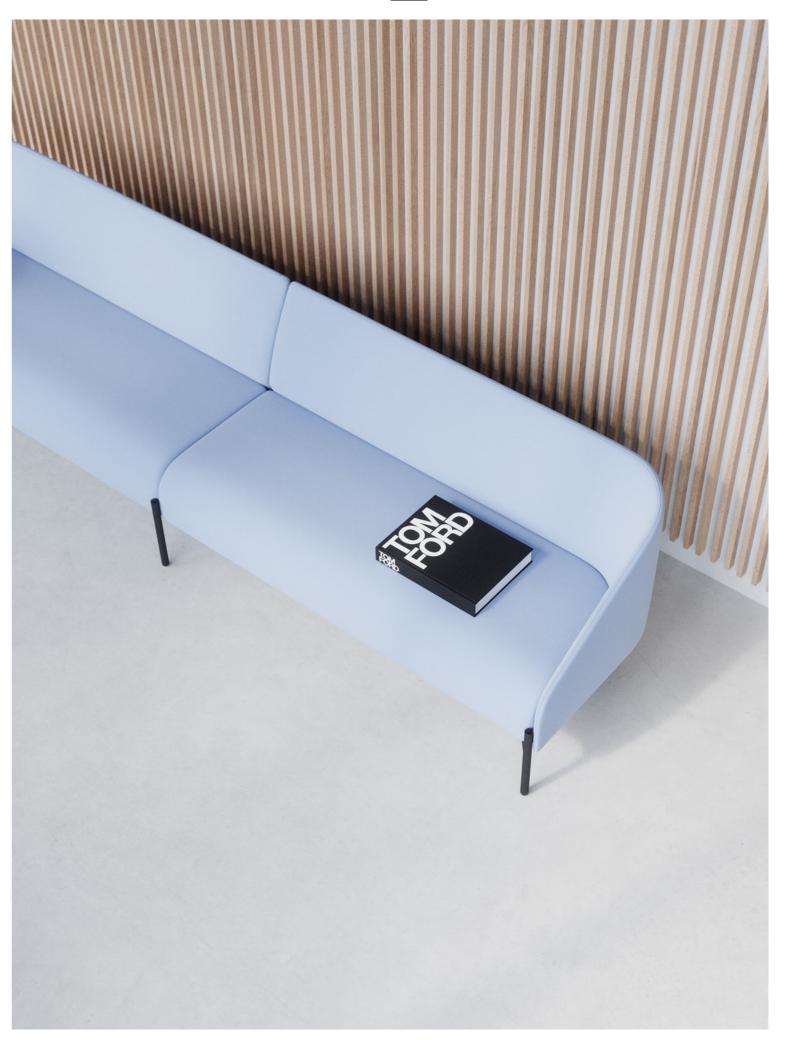

### INTRODUCING BOND.

Bond's design is striking yet modest in shape. The soft round shell that beautifully forms both back and armrest is a characteristic design element. Friendly, appealing and compatible. The matte black steel base signals refinement. Bond easily fits into any environment.

The curvature of the back, the correct angle of the armrest and the density of the seat allow for a perfect seating solution.

The result: an active and comfortable seating experience.