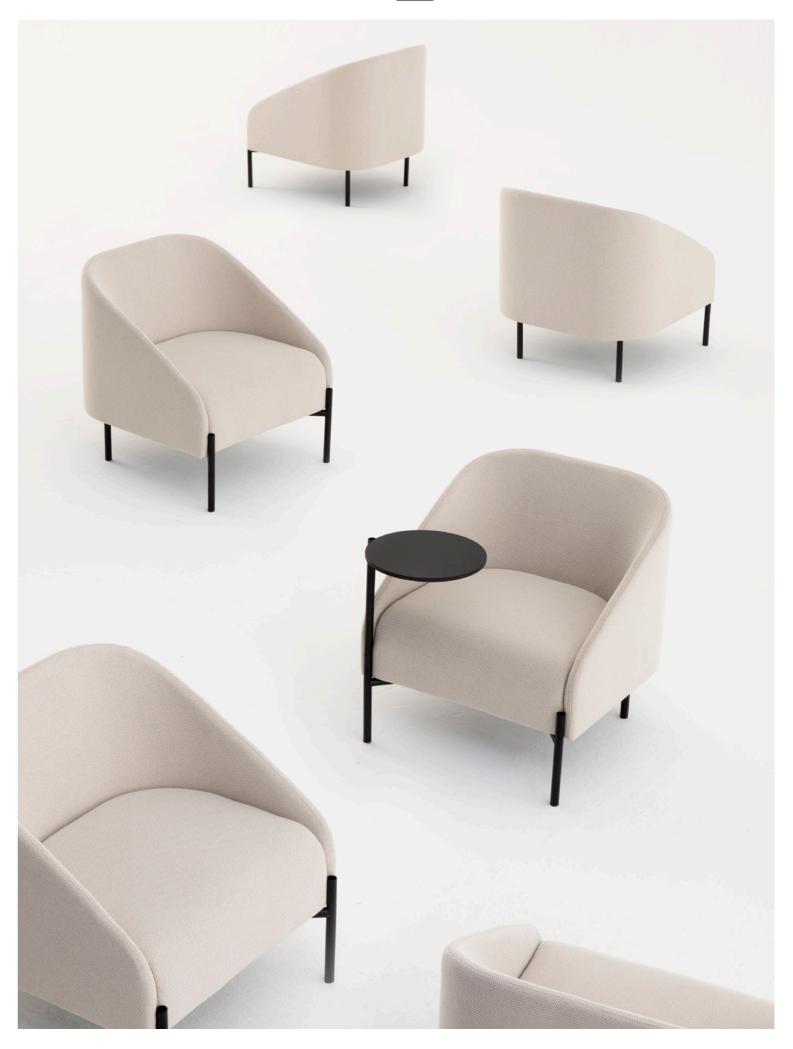

### INTRODUCING BOND.

Bond's design is striking yet modest in shape. The soft round shell that beautifully forms both back and armrest is a characteristic design element. Friendly, appealing and compatible. The matte black steel base signals refinement. Bond easily fits into any environment.

### ACTIVE AND COMFORTABLE.

Bond is a design that revolves around offering a perfect sitting posture. Very suitable for receiving people, meeting and quick discussions about important every day business issues.

The curvature of the back, the correct angle of the armrest and the density of the seat allow for a perfect seating solution.

The result: an active and comfortable seating experience.