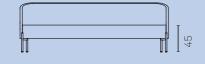

### **BOND ELEMENTS & DIMENSIONS**

### **SEATING**

Armchair

Corner sofa

### **MATERIALS**

Powder coated steel with light structure.
Color Traffic black (RAL 9017) Feet are provided with felt.

TABLE - FRAME Powder coated steel with light structure. Color Traffic black (RAL 9017).