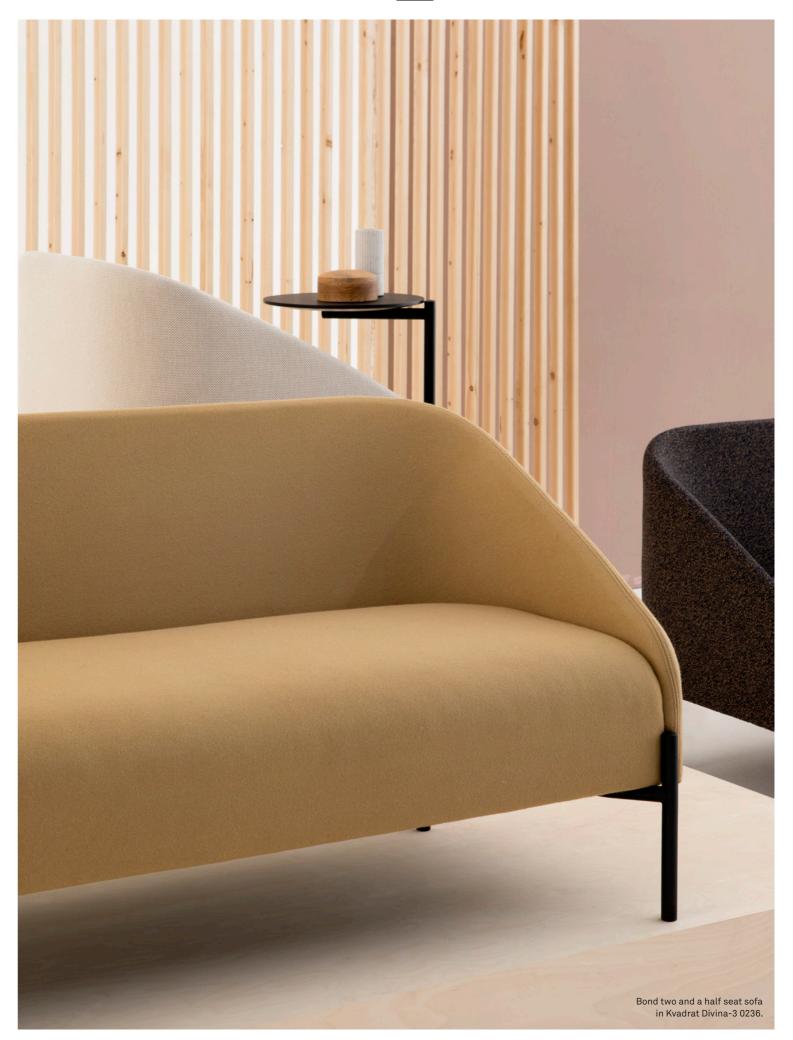

## Bond inspires a versatile use of space.

The side table, suitable for working on your laptop or enjoying a coffee, can be easily placed on the base as an option. The table is also available in a freestanding version.