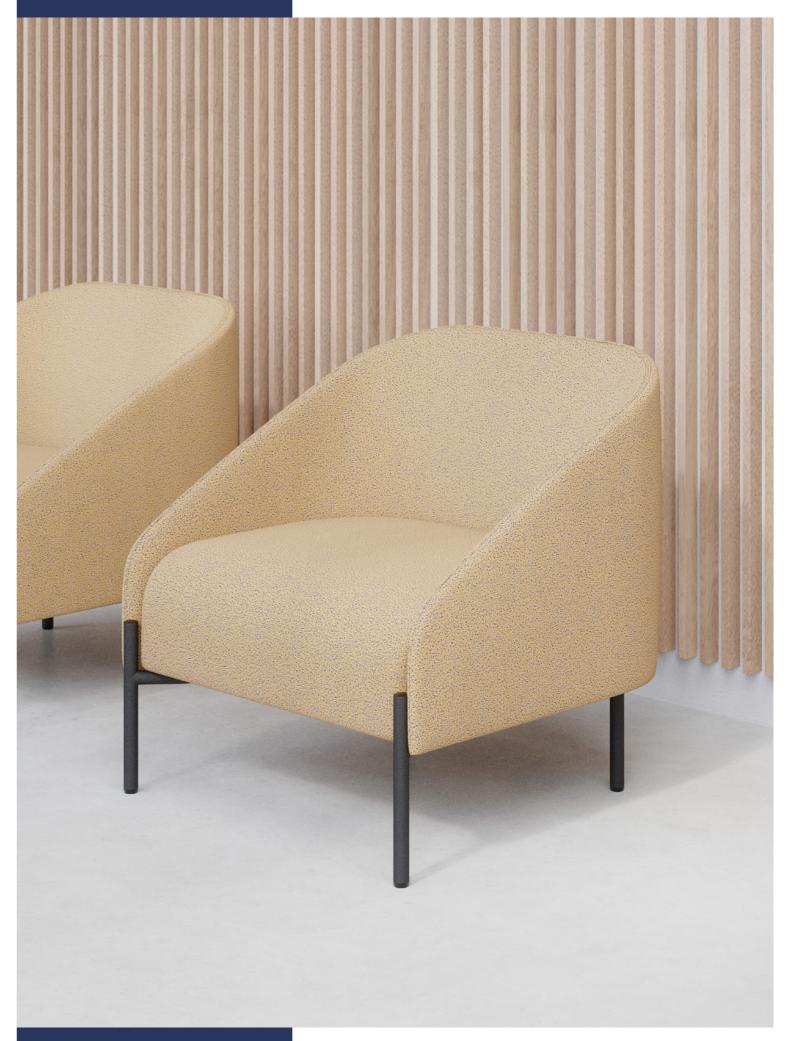

### INTRODUCING BOND.

Bond's design is striking yet modest in shape. The soft round shell that beautifully forms both back and armrest is a characteristic design element. Friendly, appealing and compatible. The matte black steel base signals refinement. Bond easily fits into any environment.

### ACTIVE AND COMFORTABLE.

Bond is a design that revolves around offering a perfect sitting posture. Very suitable for receiving people, meeting and quick discussions about important every day business issues.