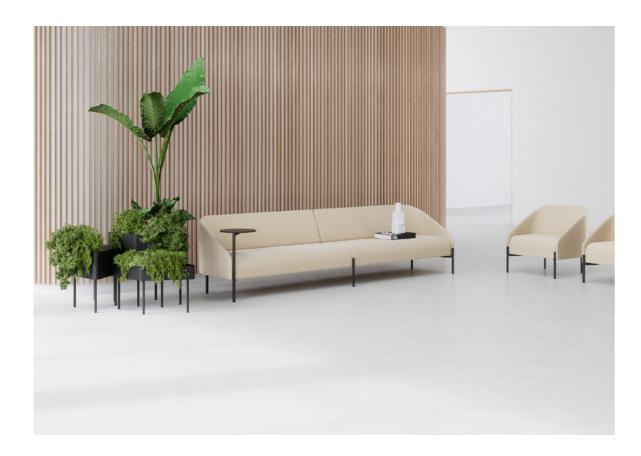

ep our footprint as small as possible.



### BOND WELCOMES USERS WITH A FRIENDLY EMBRACE.

'It is striking how modest Bond's size feels when positioned in a space. The design looks quite compact, but when you sit down it feels generous and enjoyable. Each element in the series has been optimized in matters of size and comfort. Something that you will definitely notice when you experience Bond for the first time.'







Bond by Peter van de Water



'Each element in the series has been optimized in matters of size and comfort.'

— Peter van de Water



### LOBBY, LOUNGE OR OPEN OFFICE.

Receive, meet, relax? The series includes a generous armchair, two and a half seats, three seats, five seats and a corner sofa. With Bond seating elements, every room can be furnished in an inviting way.





Bond five seat sofa, combined with single seaters and Rombo planters.



### SIT TOGETHER APART.

The aesthetic quality of a space gives trust to employees and visitors. Of course, safety and social distance is required too. The wide five-seater sofa and the spacious corner sofa offer the possibility to sit at a good distance from each other.









Bond corner sofas and five seat sofas.



### **BOND ELEMENTS & DIMENSIONS**

### **SEATING**

Armchair





Corner sofa







### **ACCESSORIES**



















181

233





Table can be placed in the frame. The top is 360° rotatable.





Dimensions in cm

### **FABRICS**

### CATAGORY O



CAMIRA ERA CAMIRA RIVET



GABRIEL CURA



GABRIEL TONAL



CATAGORY A



CAMIRA XTREME



GABRIEL GO CHECK

CATAGORY B









CATAGORY C