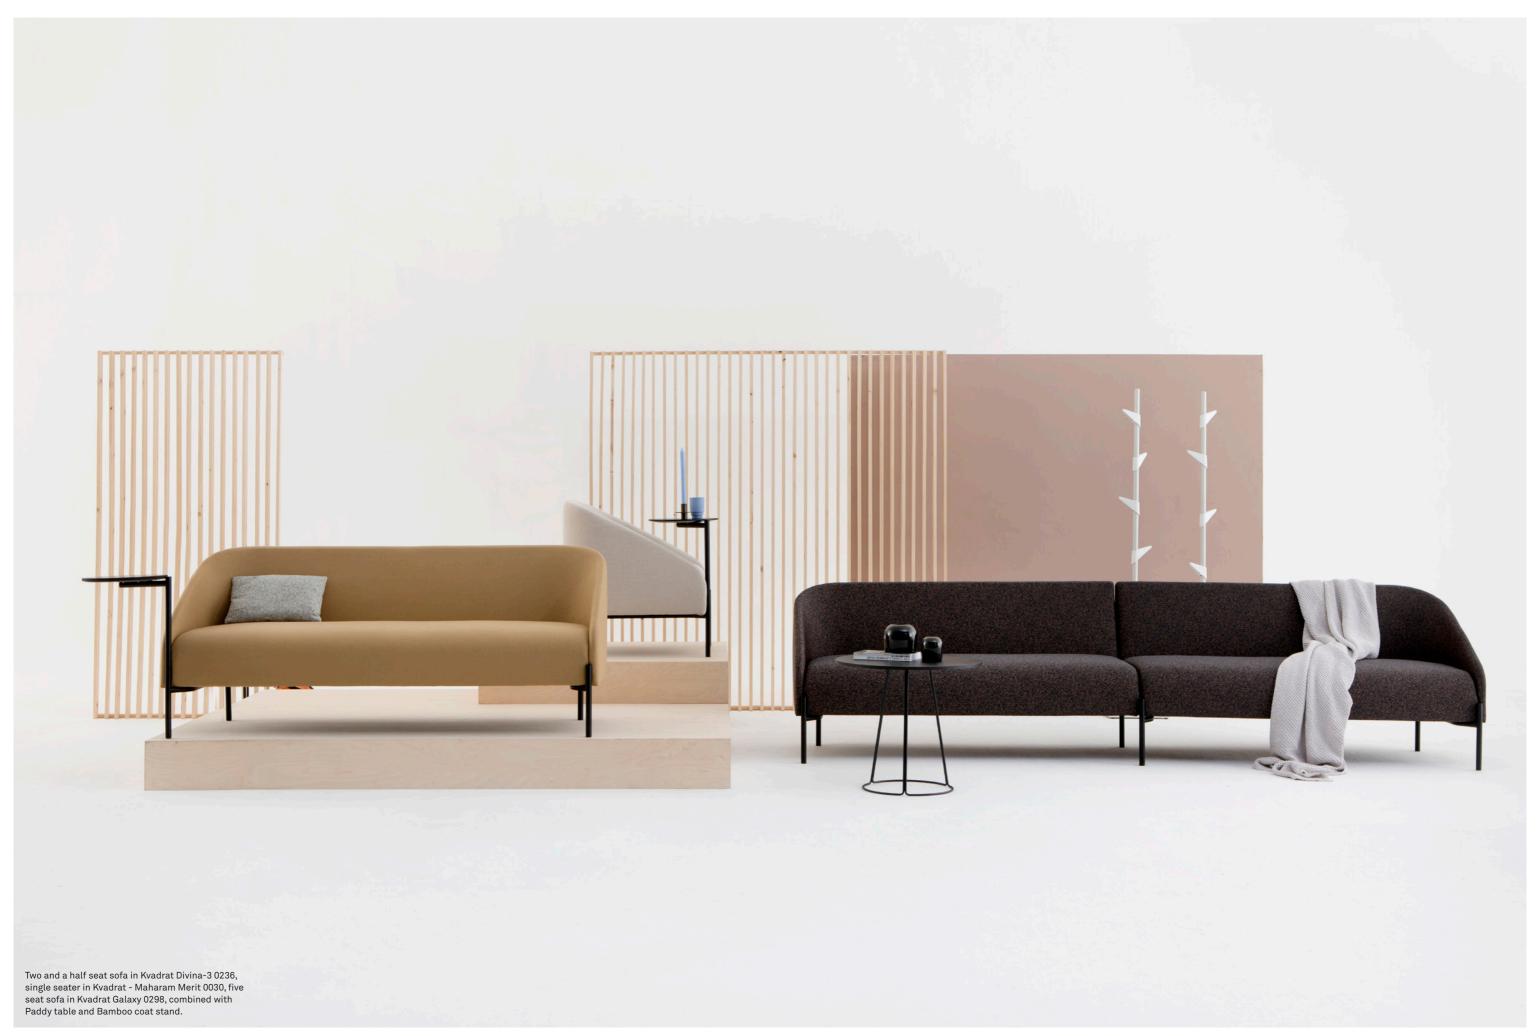

### LOBBY, LOUNGE OR OPEN OFFICE.

Receive, meet, relax? The series includes a generous armchair, two and a half seats, three seats, five seats and a corner sofa. With Bond seating elements, every room can be furnished in an inviting way.