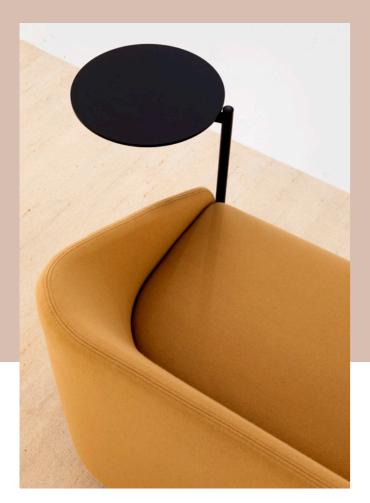

### INTRODUCING BOND.

Bond's design is striking yet modest in shape. The soft round shell that beautifully forms both back and armrest is a characteristic design element. Friendly, appealing and compatible. The matte black steel base signals refinement. Bond easily fits into any environment.

## Bond inspires a versatile use of space.

The side table, suitable for working on your laptop or enjoying a coffee, can be easily placed on the base as an option. The table is also available in a freestanding version.