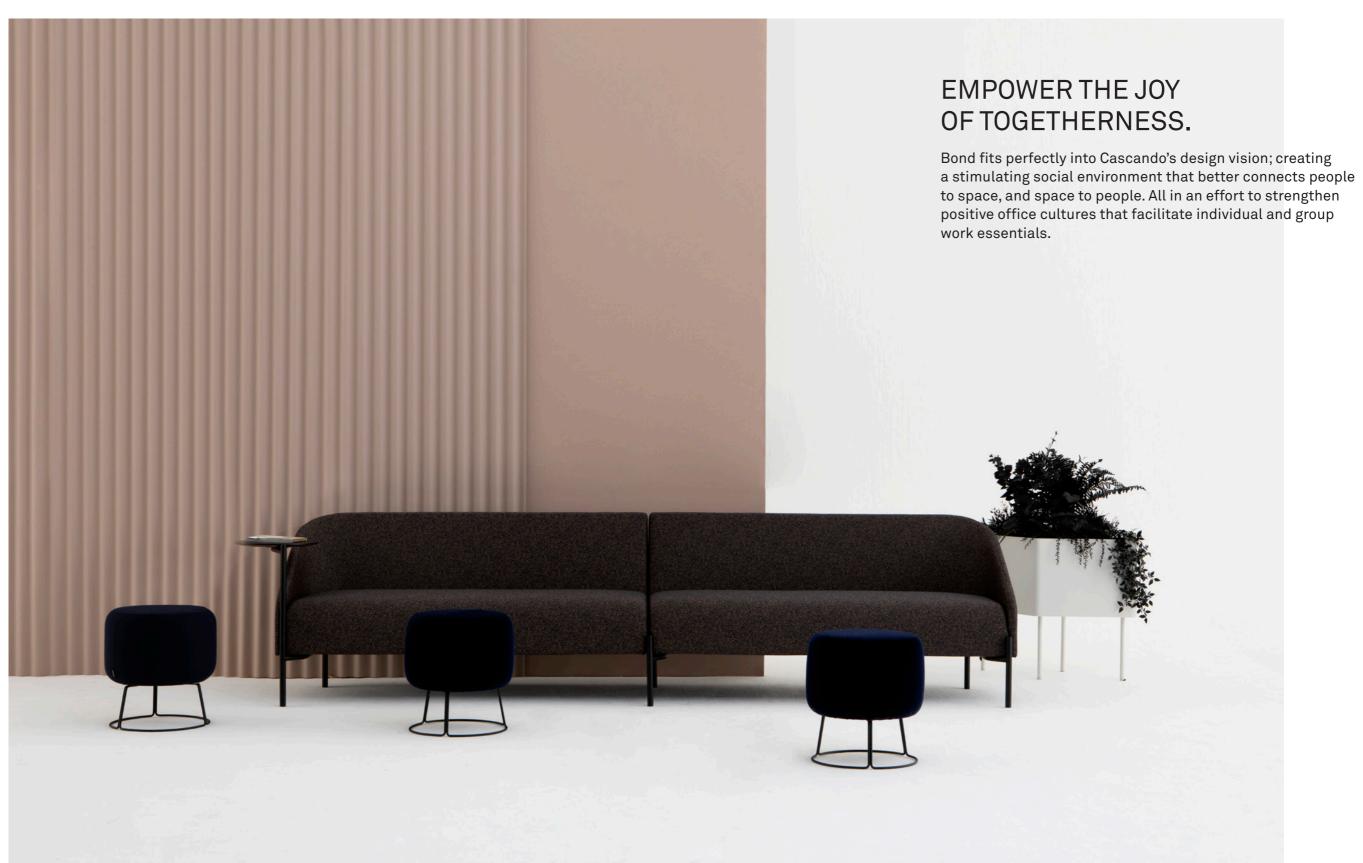

### RePower the joy of togetherness.

### LOBBY, LOUNGE OR OPEN OFFICE.

Receive, meet, relax? The series includes a generous armchair, two and a half seats, three seats, five seats and a corner sofa. With Bond seating elements, every room can be furnished in an inviting way.

### SIT TOGETHER APART.

The aesthetic quality of a space gives trust to employees and visitors. Of course, safety and social distance is required too. The wide five-seater sofa and the spacious corner sofa offer the possibility to sit at a good distance from each other.