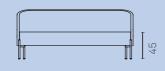

### **BOND ELEMENTS & DIMENSIONS**

### **SEATING**

Armchair

Corner sofa

### **MATERIALS**

Powder coated steel with light structure.
Color Traffic black (RAL 9017) Feet are provided with felt.

TABLE - FRAME Powder coated steel with light structure. Color Traffic black (RAL 9017).