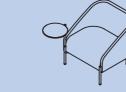

### **ACCESSORIES**

181

233

Table can be placed in the frame. The top is 360° rotatable.

Dimensions in cm