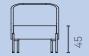

### **BOND ELEMENTS & DIMENSIONS**

### **SEATING**

Armchair

Corner sofa

### **MATERIALS**

Powder coated steel with light structure.
Color Traffic black (RAL 9017) Feet are provided with felt.

TABLE - FRAME Powder coated steel with light structure. Color Traffic black (RAL 9017).