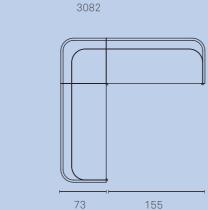

d comfort.'

— Peter van de Water



### LOBBY, LOUNGE OR OPEN OFFICE.

Receive, meet, relax? The series includes a generous armchair, two and a half seats, three seats, five seats and a corner sofa. With Bond seating elements, every room can be furnished in an inviting way.





Bond five seat sofa, combined with single seaters and Rombo planters.



### SIT TOGETHER APART.

The aesthetic quality of a space gives trust to employees and visitors. Of course, safety and social distance is required too. The wide five-seater sofa and the spacious corner sofa offer the possibility to sit at a good distance from each other.









Bond corner sofas and five seat sofas.



### **BOND ELEMENTS & DIMENSIONS**

### **SEATING**

Armchair





Corner sofa







### **ACCESSORIES**



















181

233





Table can be placed in the frame. The top is 360° rotatable.





Dimensions in cm

### **FABRICS**

### CATAGORY O



CAMIRA ERA CAMIRA RIVET



GABRIEL CURA



GABRIEL TONAL



CATAGORY A



CAMIRA XTREME



GABRIEL GO CHECK

CATAGORY B









CATAGORY C









CATAGORY D













OTHER FABRICS AND COSTUMER OWN MATERIAL ON REQUEST

### **MATERIALS**

Powder coated steel with light structure.
Color Traffic black (RAL 9017) Feet are provided with felt.

TABLE - FRAME Powder coated steel with light structure. Color Traffic black (RAL 9017).

TABLE - TOP Black MDF core with laquered edges provided with top layer. Top layer options:



OAK VENEER

Identity & photography: Floor Knaapen

Graphic design: Smel \*creative agency
Portrait photography: Iris Duvekot
Renders: J