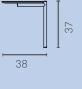

### **BOND ELEMENTS & DIMENSIONS**

### **ACCESSORIES**

181

233

Table can be placed in the frame. The top is 360° rotatable.

Dimensions in cm