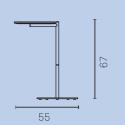

of size and comfort.'

— Peter van de Water



### LOBBY, LOUNGE OR OPEN OFFICE.

Receive, meet, relax? The series includes a generous armchair, two and a half seats, three seats, five seats and a corner sofa. With Bond seating elements, every room can be furnished in an inviting way.





Bond five seat sofa, combined with single seaters and Rombo planters.



### SIT TOGETHER APART.

The aesthetic quality of a space gives trust to employees and visitors. Of course, safety and social distance is required too. The wide five-seater sofa and the spacious corner sofa offer the possibility to sit at a good distance from each other.









Bond corner sofas and five seat sofas.



### **BOND ELEMENTS & DIMENSIONS**

### **SEATING**

Armchair





Corner sofa







### **ACCESSORIES**



















181

233





Table can be placed in the frame. The top is 360° rotatable.





Dimensions in cm

### **FABRICS**

### CATAGORY O



CAMIRA ERA CAMIRA RIVET



GABRIEL CURA



GABRIEL TONAL



CATAGORY A



CAMIRA XTREME



GABRIEL GO CHECK

CATAGORY B









CATAGORY C









CATAGORY D













OTHER FABRICS AND COSTUMER OWN MATERIAL ON REQUEST

### **MATERIALS**

Powder coated steel with light structure.
Color Traffic black (RAL 9017) Feet are provided with felt.

TABLE - FRAME Powder coated steel with light structure. Color Traffic black (RAL 9017).

TABLE - TOP Black MDF core with laquered edges provided with top layer. Top layer options:



OAK VENEER

Identity & photography: Floor Knaapen

Graphic design: Smel \*creative agency
Portrait photography: Iris Duvekot