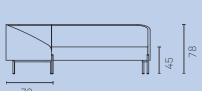

has been optimized in matters of size and comfort.'

— Peter van de Water



### LOBBY, LOUNGE OR OPEN OFFICE.

Receive, meet, relax? The series includes a generous armchair, two and a half seats, three seats, five seats and a corner sofa. With Bond seating elements, every room can be furnished in an inviting way.





Bond five seat sofa, combined with single seaters and Rombo planters.



### SIT TOGETHER APART.

The aesthetic quality of a space gives trust to employees and visitors. Of course, safety and social distance is required too. The wide five-seater sofa and the spacious corner sofa offer the possibility to sit at a good distance from each other.









Bond corner sofas and five seat sofas.



### **BOND ELEMENTS & DIMENSIONS**

### **SEATING**

Armchair





Corner sofa







### **ACCESSORIES**



















181

233





Table can be placed in the frame. The top is 360° rotatable.





Dimensions in cm

### **FABRICS**

### CATAGORY O



CAMIRA ERA CAMIRA RIVET



GABRIEL CURA



GABRIEL TONAL



CATAGORY A



CAMIRA XTREME



GABRIEL GO CHECK

CATAGORY B









CATAGORY C









CATAGORY D













OTHER FABRICS AND COSTUMER OWN MATERIAL ON REQUEST

### **MATERIALS**

Powder coated steel with light structure.
Color Traffic black (RAL 9017) Feet are provided with felt.

TABLE - FRAME Powder coated steel with light structure. Color Traffic black (RAL 9017).

TABLE - TOP Black MDF core with laquered edges provided with top layer. Top layer options:



OAK VENEER

Identity & photography: Floor Knaapen

Graphic design: Smel \*creative agency
Port