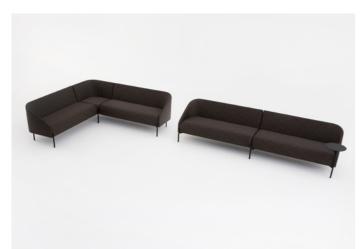

### LOBBY, LOUNGE OR OPEN OFFICE.

Receive, meet, relax? The series includes a generous armchair, two and a half seats, three seats, five seats and a corner sofa. With Bond seating elements, every room can be furnished in an inviting way.

### SIT TOGETHER APART.

The aesthetic quality of a space gives trust to employees and visitors. Of course, safety and social distance is required too. The wide five-seater sofa and the spacious corner sofa offer the possibility to sit at a good distance from each other.

Bond corner sofas and five seat sofas.