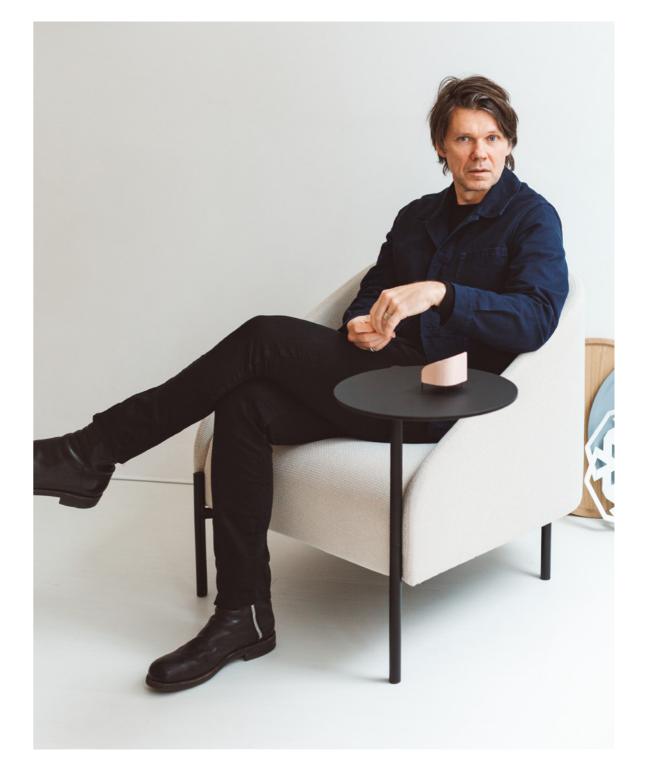

Bond single seater (integrated table as option) in Kvadrat - Maharam Merit 0030.

## Bond inspires a versatile use of space.

The side table, suitable for working on your laptop or enjoying a coffee, can be easily placed on the base as an option. The table is also available in a freestanding version.