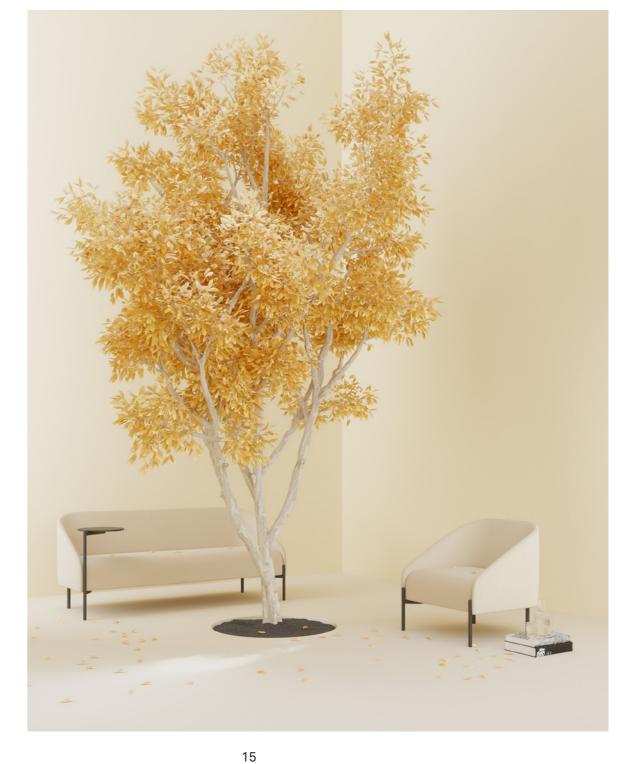

### LOBBY, LOUNGE OR OPEN OFFICE.

Receive, meet, relax? The series includes a generous armchair, two and a half seats, three seats, five seats and a corner sofa. With Bond seating elements, every room can be furnished in an inviting way.