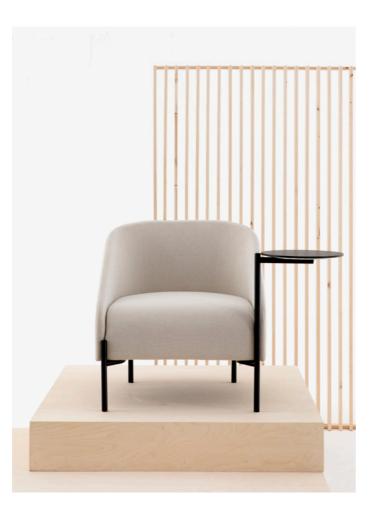

### INTRODUCING BOND.

Bond's design is striking yet modest in shape. The soft round shell that beautifully forms both back and armrest is a characteristic design element. Friendly, appealing and compatible. The matte black steel base signals refinement. Bond easily fits into any environment.

## Bond inspires a versatile use of space.

The side table, suitable for working on your laptop or enjoying a coffee, can be easily placed on the base as an option. The table is also available in a freestanding version.