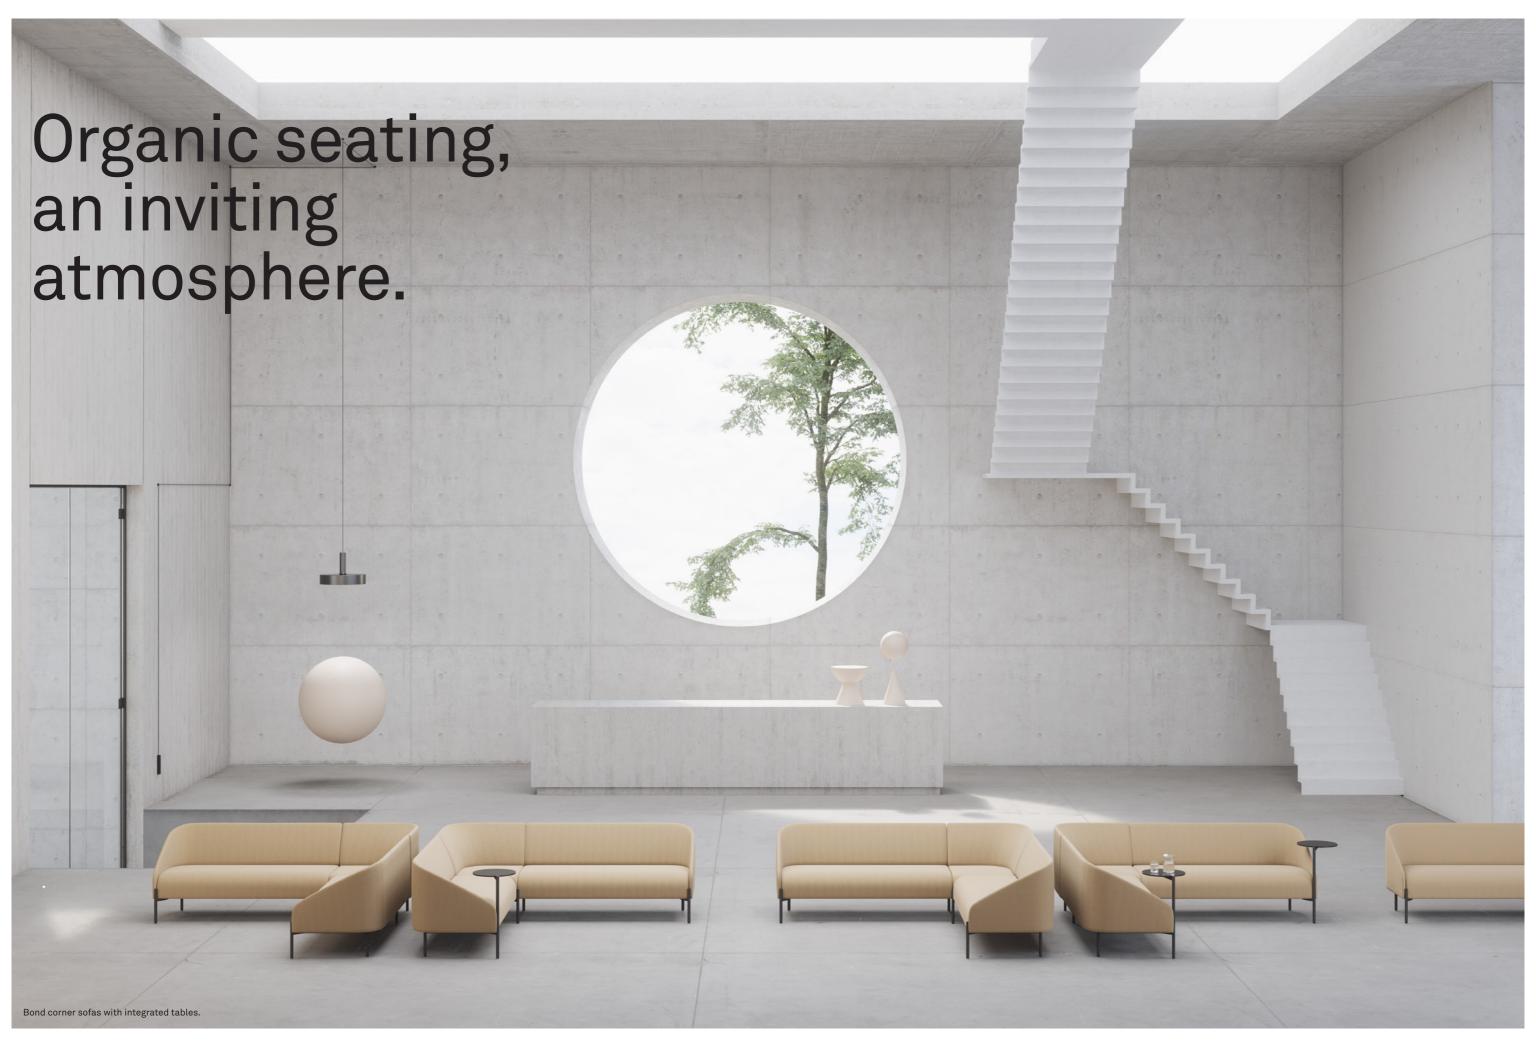

### LOBBY, LOUNGE OR OPEN OFFICE.

Receive, meet, relax? The series includes a generous armchair, two and a half seats, three seats, five seats and a corner sofa. With Bond seating elements, every room can be furnished in an inviting way.

### SIT TOGETHER APART.

The aesthetic quality of a space gives trust to employees and visitors. Of course, safety and social distance is required too. The wide five-seater sofa and the spacious corner sofa offer the possibility to sit at a good distance from each other.

Bond corner sofas and five seat sofas.