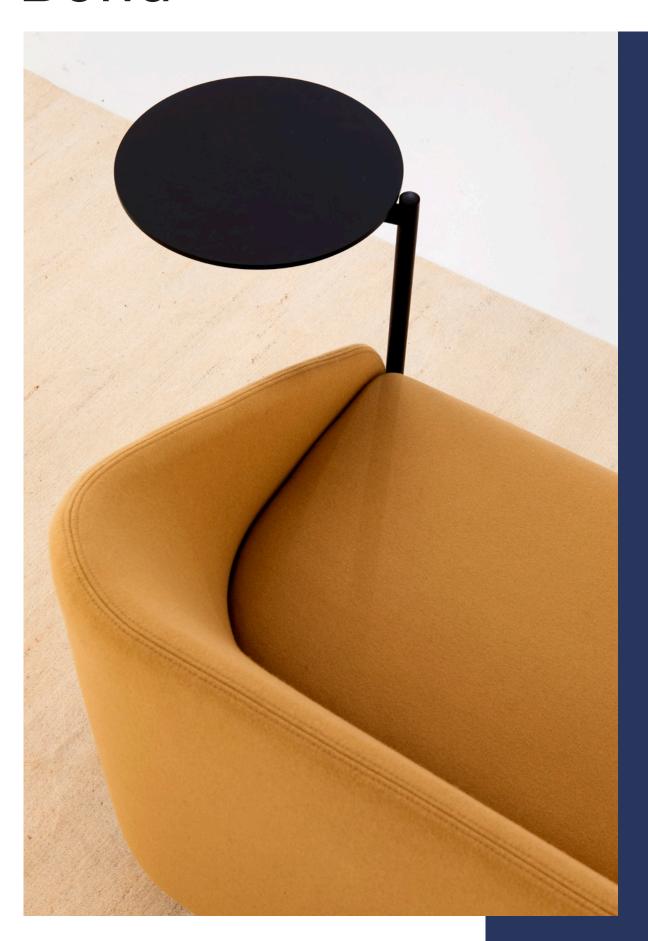

Bond single seater (integrated table as option) in Kvadrat - Maharam Merit 0030.

## Bond inspires a versatile use of space.

The side table, suitable for working on your laptop or enjoying a coffee, can be easily placed on the base as an option. The table is also available in a freestanding version.