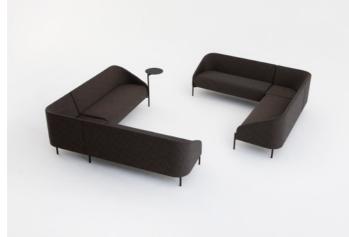

## Bond inspires a versatile use of space.

The side table, suitable for working on your laptop or enjoying a coffee, can be easily placed on the base as an option. The table is also available in a freestanding version.

### LOBBY, LOUNGE OR OPEN OFFICE.

Receive, meet, relax? The series includes a generous armchair, two and a half seats, three seats, five seats and a corner sofa. With Bond seating elements, every room can be furnished in an inviting way.