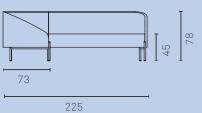

as been optimized in matters of size and comfort.'

— Peter van de Water



### LOBBY, LOUNGE OR OPEN OFFICE.

Receive, meet, relax? The series includes a generous armchair, two and a half seats, three seats, five seats and a corner sofa. With Bond seating elements, every room can be furnished in an inviting way.





Bond five seat sofa, combined with single seaters and Rombo planters.



### SIT TOGETHER APART.

The aesthetic quality of a space gives trust to employees and visitors. Of course, safety and social distance is required too. The wide five-seater sofa and the spacious corner sofa offer the possibility to sit at a good distance from each other.









Bond corner sofas and five seat sofas.



### **BOND ELEMENTS & DIMENSIONS**

### **SEATING**

Armchair





Corner sofa







### **ACCESSORIES**



















181

233





Table can be placed in the frame. The top is 360° rotatable.





Dimensions in cm

### **FABRICS**

### CATAGORY O



CAMIRA ERA CAMIRA RIVET



GABRIEL CURA



GABRIEL TONAL



CATAGORY A



CAMIRA XTREME



GABRIEL GO CHECK

CATAGORY B









CATAGORY C









CATAGORY D













OTHER FABRICS AND COSTUMER OWN MATERIAL ON REQUEST

### **MATERIALS**

Powder coated steel with light structure.
Color Traffic black (RAL 9017) Feet are provided with felt.

TABLE - FRAME Powder coated steel with light structure. Color Traffic black (RAL 9017).

TABLE - TOP Black MDF core with laquered edges provided with top layer. Top layer options:



OAK VENEER

Identity & photography: Floor Knaapen

Graphic design: Smel \*creative agency
Portra