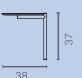

### **ACCESSORIES**

181

233

Table can be placed in the frame. The top is 360° rotatable.

Dimensions in cm